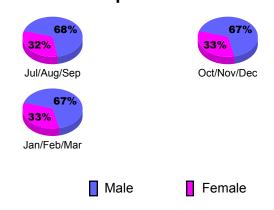

ed      | Loss of      | Loss of      |
| Month       | <u>Goal</u>         | <u>Clubs</u> | <u>Clubs</u> | <u>Clubs</u> | <u>Clubs</u> |
| Jul/Aug/Sep | 1                   | 0            | 0            | 0            | -1           |
| Oct/Nov/Dec | 0                   | 0            | 0            | 0            | 1            |
| Jan/Feb/Mar | 0                   | 1            | 0            | 1            | 0            |

0





## YTD Status Quo Clubs 2010-2011



### MEMBERSHIP **Membership** Results <u>Membership</u> 2010-2011 2009-2010 Actual Gain/ Net **Actual** Gain/ Memb New Dropped Loss of Loss of Month Goal Memb **Memb** Memb Memb Jul/Aug/Sep 50 -25 1 -22 26 Oct/Nov/Dec 55 32 -23 9 9 Jan/Feb/Mar 15 34 -22 12 6 Totals 120 92 -70 22 -7





# **Gender Comparison 2010-2011**