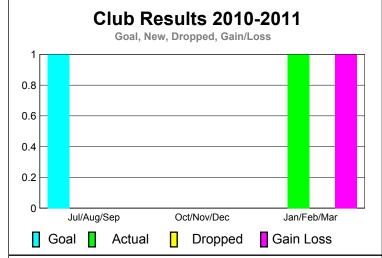

## 2010-2011 GMT Reports for District (or Undistricted) District O 5

GMT: Mr. Pedro Mario Marrello Location: ARGENTINA GMT CA: 3

0

|             | <u>Club</u> Results |              |              |              | <u>Clubs</u> |
|-------------|---------------------|--------------|--------------|--------------|--------------|
|             | 2010-2011           |              |              |              | 2009-2010    |
|             |                     |              |              |              |              |
|             | New                 | Actual       | Actual       | Gain/        | Gain/        |
| 7           | Club                | New          | Dropped      | Loss of      | Loss of      |
| Month       | <u>Goal</u>         | <u>Clubs</u> | <u>Clubs</u> | <u>Clubs</u> | <u>Clubs</u> |
| Jul/Aug/Sep | 1                   | 0            | 0            | 0            | -1           |
| Oct/Nov/Dec | 0                   | 0            | 0            | 0            | 1            |
| Jan/Feb/Mar | 0                   | 1            | 0            | 1            | 0            |