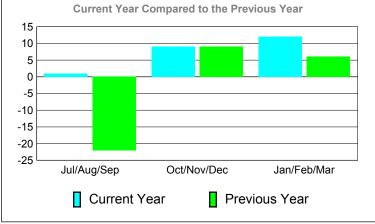

### MEMBERSHIP **Membership** Results <u>Membership</u> 2010-2011 2009-2010 Actual Gain/ Net **Actual** Gain/ Memb New Dropped Loss of Loss of Month Goal Memb **Memb** Memb Memb Jul/Aug/Sep 50 -25 1 -22 26 Oct/Nov/Dec 55 32 -23 9 9 Jan/Feb/Mar 15 34 -22 12 6 Totals 120 92 -70 22 -7