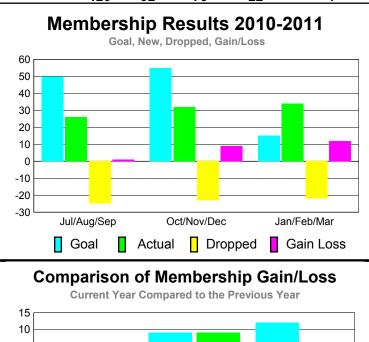

### MEMBERSHIP **Membership** Results <u>Membership</u> 2010-2011 2009-2010 Actual Gain/ Net **Actual** Gain/ Memb New Dropped Loss of Loss of Month Goal Memb **Memb** Memb Memb Jul/Aug/Sep 50 -25 1 -22 26 Oct/Nov/Dec 55 32 -23 9 9 Jan/Feb/Mar 15 34 -22 12 6 Totals 120 92 -70 22 -7