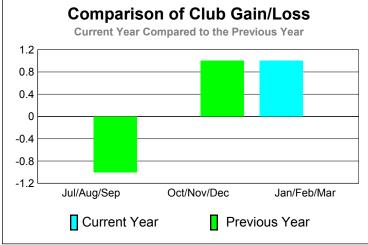

## 2010-2011 GMT Reports for District (or Undistricted) District O 5

GMT: Mr. Pedro Mario Marrello Location: ARGENTINA GMT CA: 3

0

|             | <u>Club</u> Results |              |              |              | <u>Clubs</u> |
|-------------|---------------------|--------------|--------------|--------------|--------------|
|             | 2010-2011           |              |              |              | 2009-2010    |
|             |                     |              |              |              |              |
|             | New                 | Actual       | Actual       | Gain/        | Gain/        |
| 7           | Club                | New          | Dropped      | Loss of      | Loss of      |
| Month       | <u>Goal</u>         | <u>Clubs</u> | <u>Clubs</u> | <u>Clubs</u> | <u>Clubs</u> |
| Jul/Aug/Sep | 1                   | 0            | 0            | 0            | -1           |
| Oct/Nov/Dec | 0                   | 0            | 0            | 0            | 1            |
| Jan/Feb/Mar | 0                   | 1            | 0            | 1            | 0            |